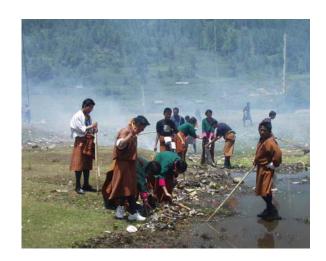

## 2008

Clean Bhutan Project

Pet shredding machines in Thimphu, Mongar and Sarpang

Nation cleaning campaign organized

Awareness and educational materials developed

12