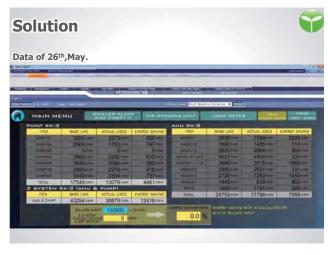

building facilities but also energy and environment in your building.



Reference : The Energy Conservation Center, Japan

# lan : Identify & Analyze Problem azbil

Cooling Tower Problem : LOW efficiency



Actual data from Amarin Plaza Monthly Report collected by BEMS

Q

> From December 2014 : The report was indicated about low cooling tower efficiency. It could not reduce water temperature in between approach temperature of design spec (red line).

It need repairing



3

### o : Develop & Implement

## azbil



Actual data from Amarin Plaza Monthly Report collected by BEMS

Until JUNE 2015 : Cooling Tower (CT-1) was fixed by Amarin staffs.
On JULY 2015 : Cooling Tower (CT-1) was normally operated. Its efficiency was in the range of the design spec.