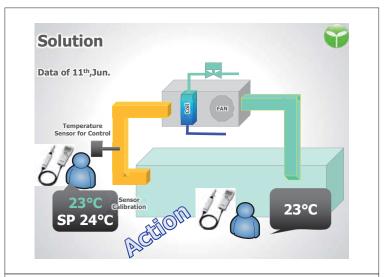

### o : Develop & Implement

## azbil

Actual data from Amarin Plaza Monthly Report collected by BEMS

Until JUNE 2015 : Cooling Tower (CT-1) was fixed by Amarin staffs.
On JULY 2015 : Cooling Tower (CT-1) was normally operated. Its efficiency was in the range of the design spec.