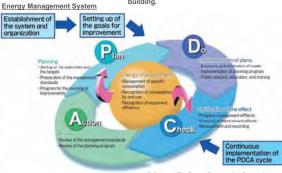

## For Successful Effective Energy Savings azbil

PDCA's activities have to be kept executing continually in order to achieve the energy savings. <u>Building Energy Management System "BEMS"</u> helps you to manage not only your building facilities but also energy and environment in your building.