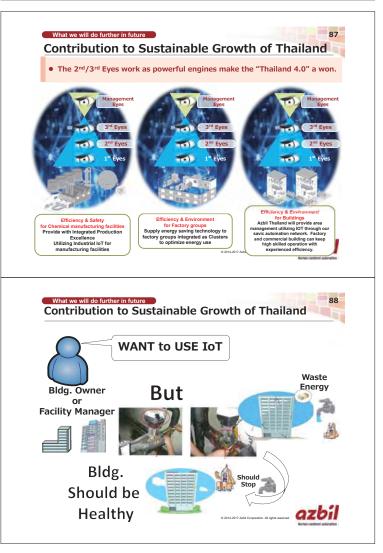

ment in your building.



Reference : The Energy Conservation Center, Japan

# lan : Identify & Analyze Problem azbil

Cooling Tower Problem : LOW efficiency



Actual data from Amarin Plaza Monthly Report collected by BEMS

Q

> From December 2014 : The report was indicated about low cooling tower efficiency. It could not reduce water temperature in between approach temperature of design spec (red line).

It need repairing



3

### o : Develop & Implement

## azbil



Actual data from Amarin Plaza Monthly Report collected by BEMS

Until JUNE 2015 : Cooling Tower (CT-1) was fixed by Amarin staffs.
On JULY 2015 : Cooling Tower (CT-1) was normally operated. Its efficiency was in the range of the design spec.