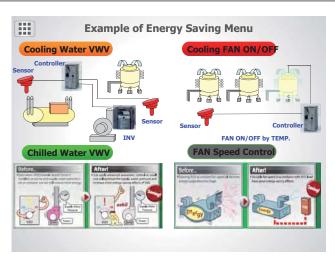

## For Successful Effective Energy Savings azbil

PDCA's activities have to be kept executing continually in order to achieve the energy savings. <u>Building Energy Management System "BEMS"</u> helps you to manage not only your building facilities but also energy and environment in your building.