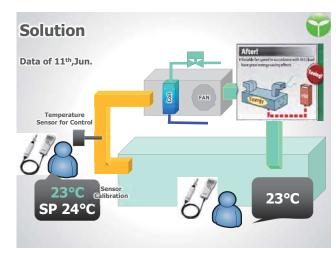

### o : Develop & Implement

## azbil

Actual data from Amarin Plaza Monthly Report collected by BEMS

Until JUNE 2015 : Cooling Tower (CT-1) was fixed by Amarin staffs.
On JULY 2015 : Cooling Tower (CT-1) was normally operated. Its efficiency was in the range of the design spec.