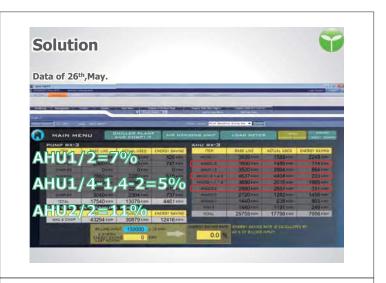

uilding facilities but also energy and environment in your building.



Reference : The Energy Conservation Center, Japan

# lan : Identify & Analyze Problem azbil

Cooling Tower Problem : LOW efficiency



Actual data from Amarin Plaza Monthly Report collected by BEMS

Q

> From December 2014 : The report was indicated about low cooling tower efficiency. It could not reduce water temperature in between approach temperature of design spec (red line).

It need repairing



3

### o : Develop & Implement

## azbil



Actual data from Amarin Plaza Monthly Report collected by BEMS

Until JUNE 2015 : Cooling Tower (CT-1) was fixed by Amarin staffs.
On JULY 2015 : Cooling Tower (CT-1) was normally operated. Its efficiency was in the range of the design spec.