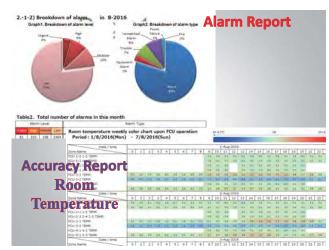

# lan : Identify & Analyze Problem azbil

Cooling Tower Problem : LOW efficiency

Actual data from Amarin Plaza Monthly Report collected by BEMS

Q

> From December 2014 : The report was indicated about low cooling tower efficiency. It could not reduce water temperature in between approach temperature of design spec (red line).