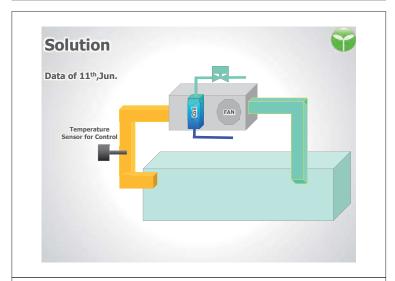

# lan : Identify & Analyze Problem azbil

Cooling Tower Problem : LOW efficiency

Actual data from Amarin Plaza Monthly Report collected by BEMS

Q

> From December 2014 : The report was indicated about low cooling tower efficiency. It could not reduce water temperature in between approach temperature of design spec (red line).

It need repairing

3