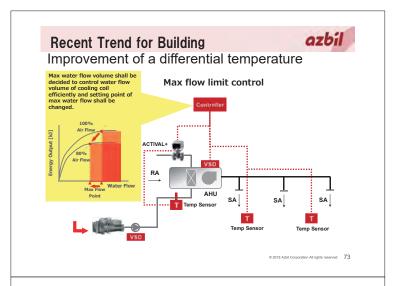

ut also energy and environment in your building.



Reference : The Energy Conservation Center, Japan

# lan : Identify & Analyze Problem azbil

Cooling Tower Problem : LOW efficiency



Actual data from Amarin Plaza Monthly Report collected by BEMS

Q

> From December 2014 : The report was indicated about low cooling tower efficiency. It could not reduce water temperature in between approach temperature of design spec (red line).

It need repairing



3

### o : Develop & Implement

## azbil



Actual data from Amarin Plaza Monthly Report collected by BEMS

Until JUNE 2015 : Cooling Tower (CT-1) was fixed by Amarin staffs.
On JULY 2015 : Cooling Tower (CT-1) was normally operated. Its efficiency was in the range of the design spec.