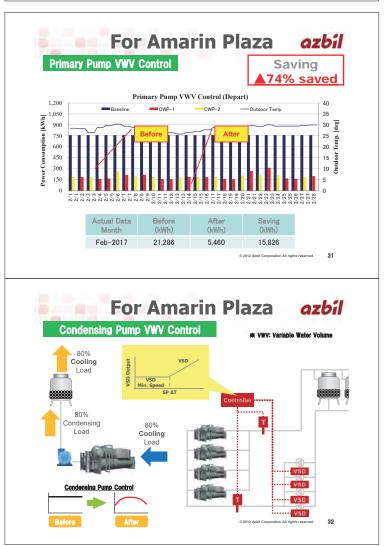

#### **Monthly Report & PDCA Activity**



### **Cooling Tower Efficiency Improvement**



o sera and of 2012 Arkii Serposation All rights reserve

37

## For Successful Effective Energy Savings azbil

PDCA's activities have to be kept executing continually in order to achieve the energy savings. <u>Building Energy Management System "BEMS"</u> helps you to manage not only your building facilities but also energy and environment in your building.



Reference : The Energy Conservation Center, Japan

# lan : Identify & Analyze Problem azbil

Cooling Tower Problem : LOW efficiency



Actual data from Amarin Plaza Monthly Report collected by BEMS

Q

> From December 2014 : The report was indicated about low cooling tower efficiency. It could not reduce water temperature in between approa