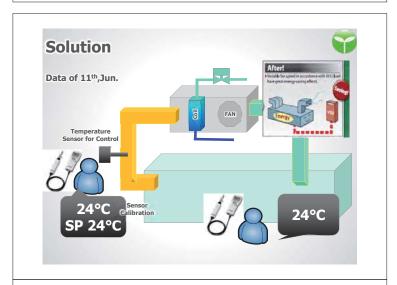

# lan : Identify & Analyze Problem azbil

Cooling Tower Problem : LOW efficiency

Actual data from Amarin Plaza Monthly Report collected by BEMS

Q

> From December 2014 : The report was indicated about low cooling tower efficiency. It could not reduce water temperature in between approach temperature of design spec (red line).