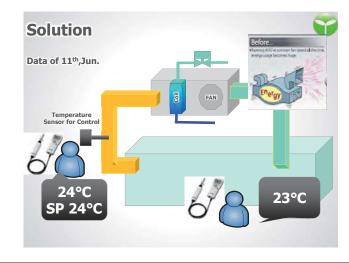

# lan : Identify & Analyze Problem azbil

Cooling Tower Problem : LOW efficiency

Actual data from Amarin Plaza Monthly Report collected by BEMS

Q

> From December 2014 : The report was indicated about low cooling tower efficiency. It could not reduce water temperature in between approach temperature of design spec (red line).

It need repairing

3