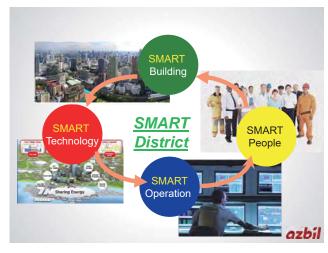

in your building.



Reference : The Energy Conservation Center, Japan

# lan : Identify & Analyze Problem azbil

Cooling Tower Problem : LOW efficiency



Actual data from Amarin Plaza Monthly Report collected by BEMS

Q

> From December 2014 : The report was indicated about low cooling tower efficiency. It could not reduce water temperature in between approach temperature of design spec (red line).

It need repairing



3

### o : Develop & Implement

## azbil



Actual data from Amarin Plaza Monthly Report collected by BEMS

Until JUNE 2015 : Cooling Tower (CT-1) was fixed by Amarin staffs.
On JULY 2015 : Cooling Tower (CT-1) was normally operated. Its efficiency was in the range of the design spec.