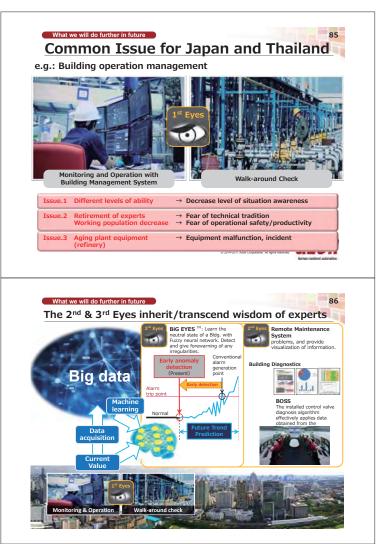

onment in your building.



Reference : The Energy Conservation Center, Japan

# lan : Identify & Analyze Problem azbil

Cooling Tower Problem : LOW efficiency



Actual data from Amarin Plaza Monthly Report collected by BEMS

Q

> From December 2014 : The report was indicated about low cooling tower efficiency. It could not reduce water temperature in between approach temperature of design spec (red line).

It need repairing



3

### o : Develop & Implement

## azbil



Actual data from Amarin Plaza Monthly Report collected by BEMS

Until JUNE 2015 : Cooling Tower (CT-1) was fixed by Amarin staffs.
On JULY 2015 : Cooling Tower (CT-1) was normally operated. Its efficiency was in the range of the design spec.