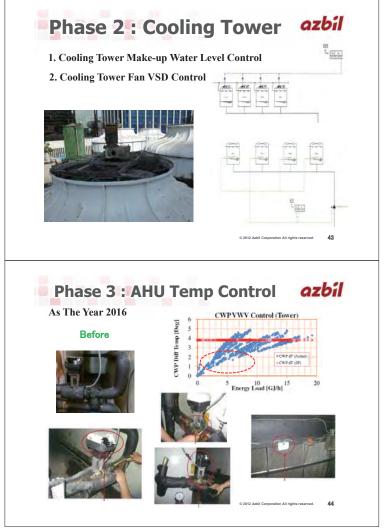

ps you to manage not only your building facilities but also energy and environment in your building.



Reference : The Energy Conservation Center, Japan

# lan : Identify & Analyze Problem azbil

Cooling Tower Problem : LOW efficiency



Actual data from Amarin Plaza Monthly Report collected by BEMS

Q

> From December 2014 : The report was indicated about low cooling tower efficiency. It could not reduce water temperature in between approach temperature of design spec (red line).

It need repairing



3

### o : Develop & Implement

## azbil



Actual data from Amarin Plaza Monthly Report collected by BEMS

Until JUNE 2015 : Cooling Tower (CT-1) was fixed by Amarin staffs.
On JULY 2015 : Cooling Tower (CT-1) was normally operated. Its efficiency was in the range of the design spec.