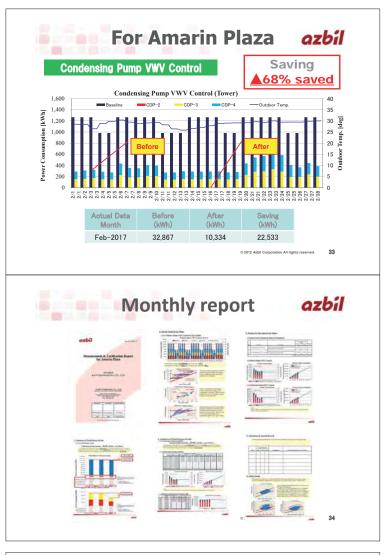

#### **Monthly Report & PDCA Activity**



### **Cooling Tower Efficiency Improvement**



o sera and of 2012 Arkii Serposation All rights reserve

37

## For Successful Effective Energy Savings azbil

PDCA's activities have to be kept executing continually in order to achieve the energy savings. <u>Building Energy Management System "BEMS"</u> helps you to manage not only your building facilities but also energy and environment in your building.



Reference : The Energy Conservation Center, Japan

# lan : Identify & Analyze Problem azbil

Cooling Tower Problem : LOW efficiency



Actual data from Amarin Plaza Monthly Report collected by BEMS

Q

> From December 2014 : The report was indicated about low cooling tower efficiency. It could not reduce water temperature in between approach