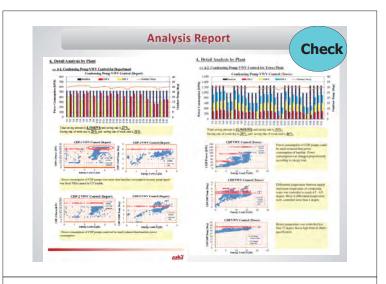

y your building facilities but also energy and environment in your building.



Reference : The Energy Conservation Center, Japan

# lan : Identify & Analyze Problem azbil

Cooling Tower Problem : LOW efficiency



Actual data from Amarin Plaza Monthly Report collected by BEMS

Q

> From December 2014 : The report was indicated about low cooling tower efficiency. It could not reduce water temperature in between approach temperature of design spec (red line).

It need repairing



3

### o : Develop & Implement

## azbil



Actual data from Amarin Plaza Monthly Report collected by BEMS

Until JUNE 2015 : Cooling Tower (CT-1) was fixed by Amarin staffs.
On JULY 2015 : Cooling Tower (CT-1) was normally operated. Its efficiency was in the range of the design spec.