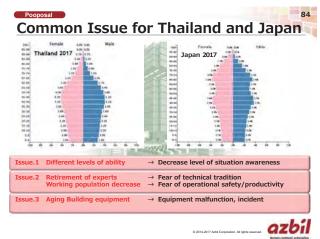

ironment in your building.



Reference : The Energy Conservation Center, Japan

# lan : Identify & Analyze Problem azbil

Cooling Tower Problem : LOW efficiency



Actual data from Amarin Plaza Monthly Report collected by BEMS

Q

> From December 2014 : The report was indicated about low cooling tower efficiency. It could not reduce water temperature in between approach temperature of design spec (red line).

It need repairing



3

### o : Develop & Implement

## azbil



Actual data from Amarin Plaza Monthly Report collected by BEMS

Until JUNE 2015 : Cooling Tower (CT-1) was fixed by Amarin staffs.
On JULY 2015 : Cooling Tower (CT-1) was normally operated. Its efficiency was in the range of the design spec.