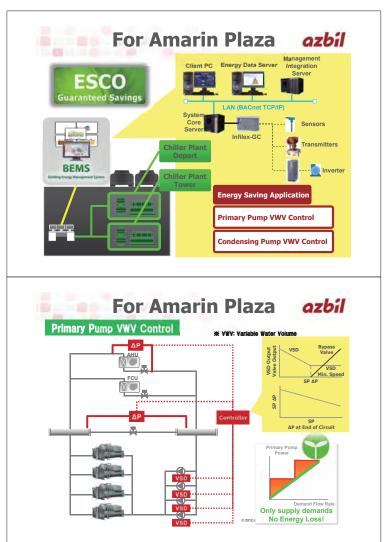

#### **Monthly Report & PDCA Activity**



### **Cooling Tower Efficiency Improvement**



o sera and of 2012 Arkii Serposation All rights reserve

37

## For Successful Effective Energy Savings azbil

PDCA's activities have to be kept executing continually in order to achieve the energy savings. <u>Building Energy Management System "BEMS"</u> helps you to manage not only your building facilities but also energy and environment in your building.



Reference : The Energy Conservation Center, Japan

# lan : Identify & Analyze Problem azbil

Cooling Tower Problem : LOW efficiency



Actual data from Amarin Plaza Monthly Report collected by BEMS

Q

> From December 2014 : The report was indicated about low cooling tower efficiency. It could not reduce water temperature in between appr