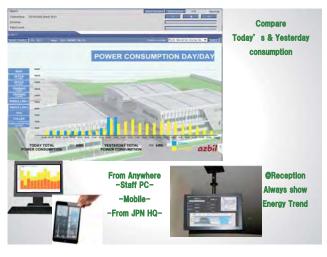

# lan : Identify & Analyze Problem azbil

Cooling Tower Problem : LOW efficiency

Actual data from Amarin Plaza Monthly Report collected by BEMS

Q

> From December 2014 : The report was indicated about low cooling tower efficiency. It could not reduce water temperature in between approach temperature of design spec (red line).

It need repairing

3