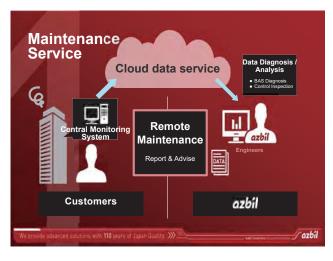

o energy and environment in your building.



Reference : The Energy Conservation Center, Japan

# lan : Identify & Analyze Problem azbil

Cooling Tower Problem : LOW efficiency



Actual data from Amarin Plaza Monthly Report collected by BEMS

Q

> From December 2014 : The report was indicated about low cooling tower efficiency. It could not reduce water temperature in between approach temperature of design spec (red line).

It need repairing



3

### o : Develop & Implement

## azbil



Actual data from Amarin Plaza Monthly Report collected by BEMS

Until JUNE 2015 : Cooling Tower (CT-1) was fixed by Amarin staffs.
On JULY 2015 : Cooling Tower (CT-1) was normally operated. Its efficiency was in the range of the design spec.