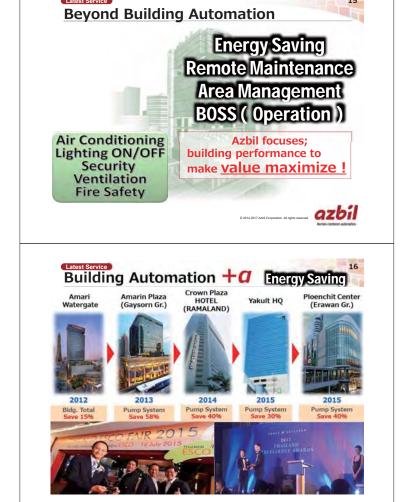

#### **Monthly Report & PDCA Activity**



### **Cooling Tower Efficiency Improvement**



o sera and of 2012 Arkii Serposation All rights reserve

37

## For Successful Effective Energy Savings azbil

PDCA's activities have to be kept executing continually in order to achieve the energy savings. <u>Building Energy Management System "BEMS"</u> helps you to manage not only your building facilities but also energy and environment in your building.



Reference : The Energy Conservation Center, Japan

# lan : Identify & Analyze Problem azbil

Cooling Tower Problem : LOW efficiency



Actual data from Amarin Plaza Monthly Report collected by BEMS

Q

> From December 2014 : The report was indicated about low cooling tower efficiency. It could not reduce water t