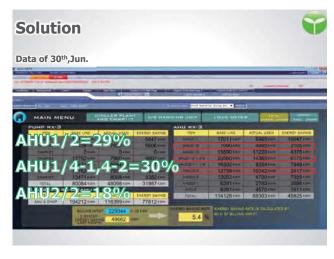

## azbil

Actual data from Amarin Plaza Monthly Report collected by BEMS

Until JUNE 2015 : Cooling Tower (CT-1) was fixed by Amarin staffs.
On JULY 2015 : Cooling Tower (CT-1) was normally operated. Its efficiency was in the range of the design spec.