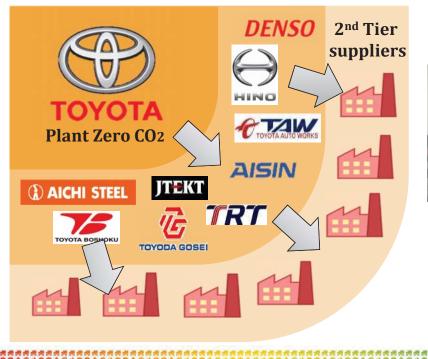

#### **Challenge 3 - Plant Zero CO2 Emissions**

## **Challenge 3 - Plant Zero CO2 Emissions**