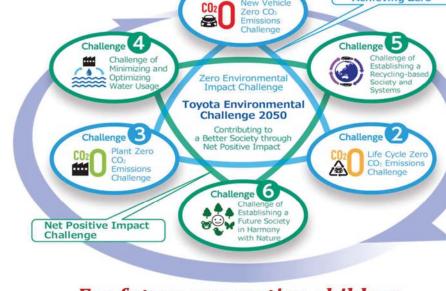

## **Toyota Environmental Challenge 2050**

## **Challenge to Zero & Beyond**

Challenge

Challenge of Achieving Zero

#### Three "CO2 ZERO Challenges" Three "Net positive Challenges"