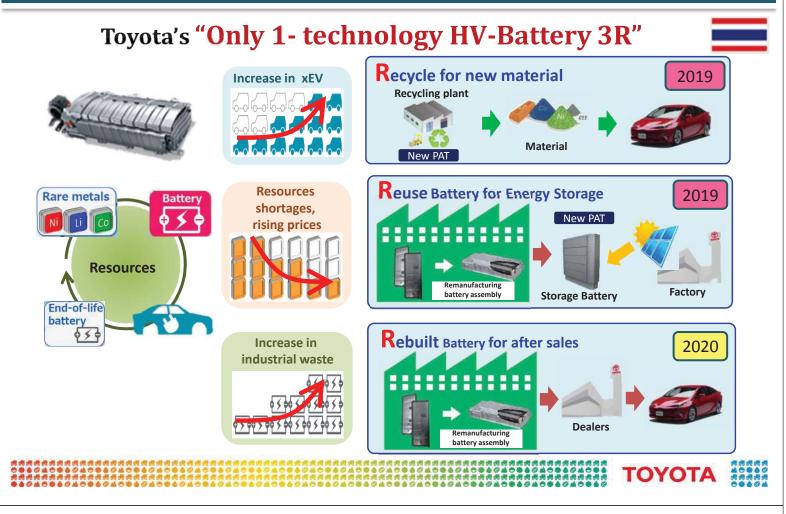

## **Challenge 5 - Recycling-based Society**

#### HVB Recycle Scheme in Thailand (2019 October)