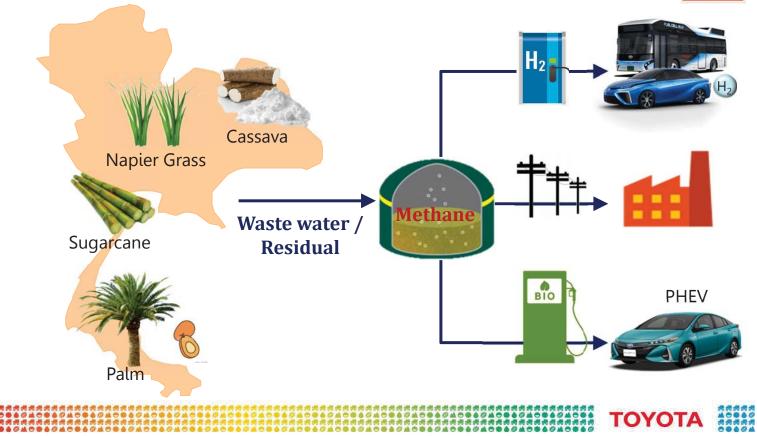

#### **Challenge 2 - Life Cycle Zero CO2 Emissions**

## Life cycle

Zero CO2 Emissions in entire vehicle life cycle