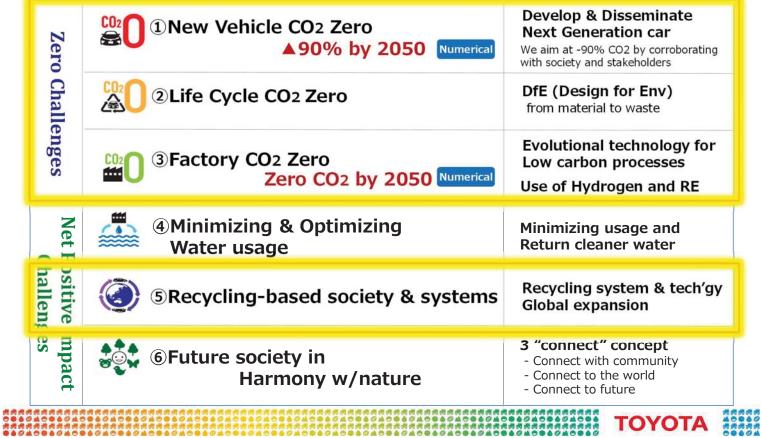

#### Three "CO2 ZERO Challenges" Three "Net positive Challenges"

#### **Challenge 1 - New Vehicle Zero CO2 Emissions**

#### **Challenge 3 - Plant Zero CO2 Emissions**

#### **Challenge 2 - Life Cycle Zero CO2 Emissions**

## **Challenge 5 - Recycling-based Society**