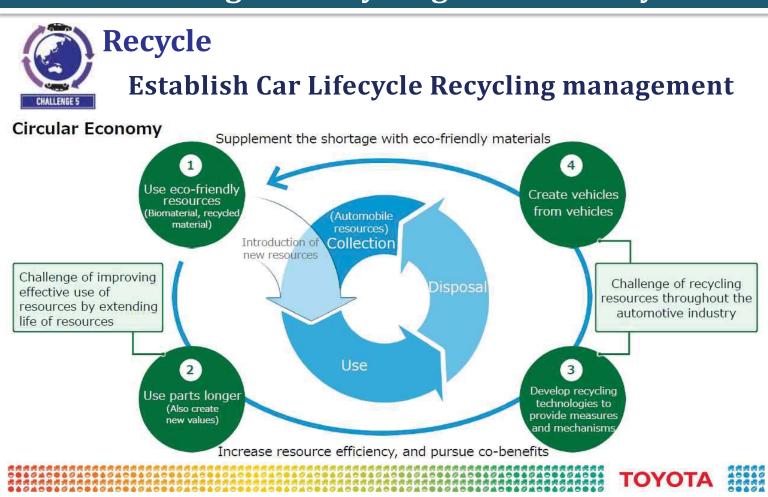

## **Challenge 5 - Recycling-based Society**

#### Toyota is the 1<sup>st</sup> company with life cycle management

Establish recycling technology and integrate it into the value chain with Toyota and group