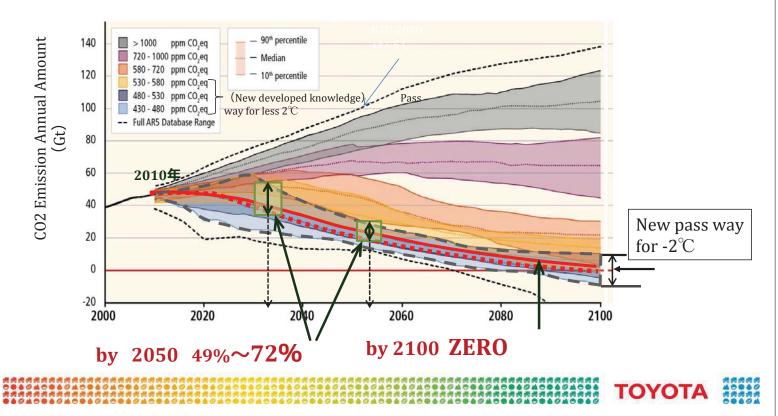

#### **Challenge 1 - New Vehicle Zero CO2 Emissions**

## **Challenge 1 - New Vehicle Zero CO2 Emissions**