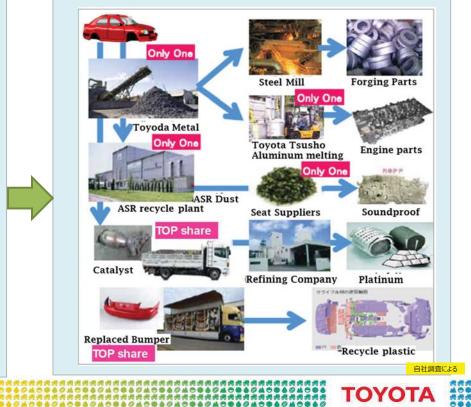

## **Challenge 5 - Recycling-based Society**

#### Toyota is the 1<sup>st</sup> company with life cycle management

Establish recycling technology and integrate it into the value chain with Toyota and group

#### Mr. Eiji Toyoda President at the time

"It's time to think about proper disposal and recycling schemes, assuming massive disposal." At Toyota Group Morning Meeting the following day, Toyota Tsusho decided to establish a recycling company

**In 1970 W** World's first automobile company established a shredder company

Toyota Metal Corporation

## **Challenge 5 - Recycling-based Society**

15

16

TOYOT